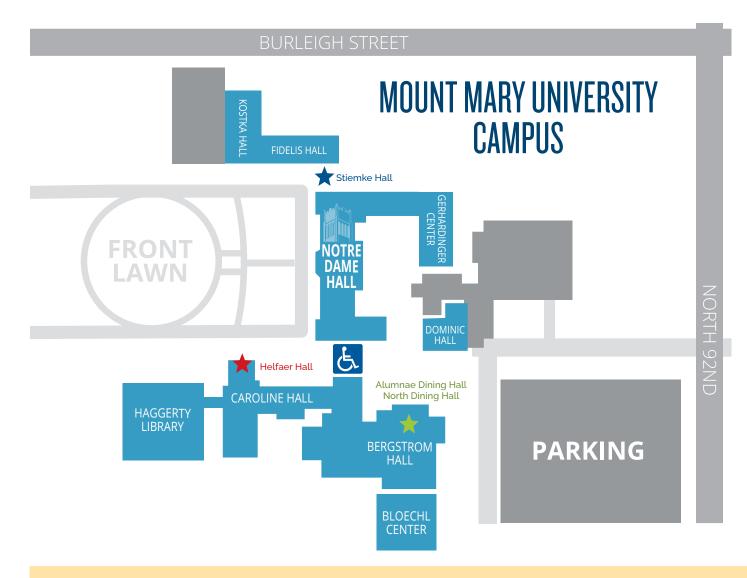

#### **BERGSTROM HALL**

First Floor: Alumnae Dining Hall 🖈, North Dining Hall 🖈

#### **CAROLINE HALL**

Lower Level: Parkway Place, Fitness Center, CH063/067

(Skilled Nursing Lab)

First Floor: College Dining Room, CCIB, Caroline Student Lounge, Helfaer Hall ★, Faculty Dining Room

Second and Third Floors: Dorm Rooms

### **GERHARDINGER CENTER**

First Floor: GC109, Student Lounges Second Floor: GC211, GC215, GC219, GC222

Third Floor: GC304, GC311, GC315

## **HAGGERTY LIBRARY**

Lower Level: HL018 First Floor: HL110

#### **KOSTKA HALL**

Second Floor: KH248

NOTRE DAME HALL

## Lower Level: NDH042, NDH054, NDH063

Second Floor: Stiemke Hall ★, NDH237, NDH247,

NDH249, NDH250, NDH255

Third Floor: NDH352 (Food Lab), NDH355

Fourth Floor: NDH437, NDH464, NDH447, NDH451